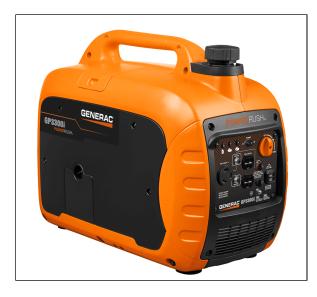

## **Generac GP3300I Portable Generator**

The GP3300i inverter featuring advanced PowerRush<sup>™</sup> technology delivers over 50 percent more starting capacity so you can do more with less.\*

**PowerRush<sup>TM</sup> Advanced Technology** delivers over 50% more starting capacity allowing you to do more with less\*.

Quiet Inverter Power reduces sound emissions and provides optimal performance.

**True Power™ Technology** provides clean, stable power ideal for sensitive electronics, tools and appliances.

Easy to Carry compact & lightweight design with built-in handle makes transportation easy.

PowerDial<sup>TM</sup> Choke, Run, Off: three operation settings integrated into one simple-to-use dial.

Economy Mode automatically adjusts engine speed to save fuel and reduce sound emissions.

USB Ports to charge mobile devices including smart phones and tablets.

**Parallel-Ready Capability** Allows for connection of two inverter generators for twice the power (3000W and above). (Parallel kit sold separately.)

Generator Status Lights visual alerts when unit is low on oil, overloaded or ready to use.