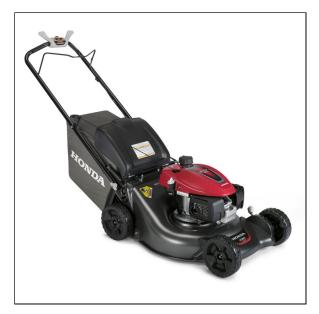

### Honda 21" Self Propel Lawn Mower -HRX217VKA

Read More

SKU:HRX217VKA

**Price:**\$879

Categories:<u>Honda</u>

## Honda 21" Self Propel Lawn Mower - HRX217VKA

- Variable speed Select Drive<sup>®</sup>
- Easy starting Honda GCV200 engine
- 4-in-1 Versamow System<sup>™</sup> with Clip Director<sup>®</sup> mulch, bag, discharge, and leaf shred